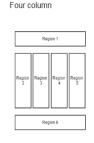

### LAYOUTS

#### Create Page

Page layout Updated: Please save your content to update the page layout

Page setup

Region 1

Region 2

Region 3

Region 4

Region 5

Region 6

rtegion o

Menu settings Not in menu

URL path settings

Automatic alias

Revision information

Comment settings

Scheduling options Not scheduled

Authoring information By admn0428

Publishing options Published

Two column, narrow right

Region 1

Region 4

Region 3

Region 2

Layouts

Two column (default for 'oxdrupal\_basic\_page')

Region 4

Region 2

Click on one of the available layouts below to select it as the layout for your page.

Two column, narrow left

Region 1
Region 2
Region 3
Region 4