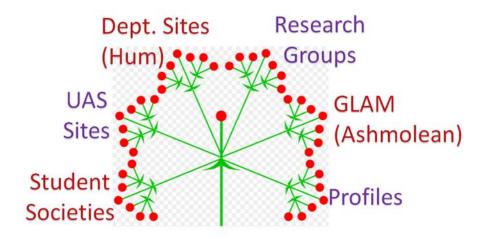

### **PILOT PHASE**

- www.plants.ox.ac.uk
- www.apprenticeships.ox.ac.uk
- July 2015 March 2016
- 29 sites
  - research groups 12
  - departments/units 8
  - 🌸 service groups 4
  - student society 1
  - 🌸 college 1
  - innovation fund project 1
  - 🌸 gardens 2

- 🌸 <u>www.easas.eu</u>
- 🌸 <u>www.rai.ox.ac.uk</u>
- <u>www.oxforduniversityblues.co.uk</u>
- 🌸 <u>www.clarin.ac.uk</u>
- 🐝 www.warandpeace.ox.ac.uk
- www.parks.ox.ac.uk
- 🐝 <u>www.botanic-garden.ox.ac.uk</u>
- www.staffdev.ox.ac.uk