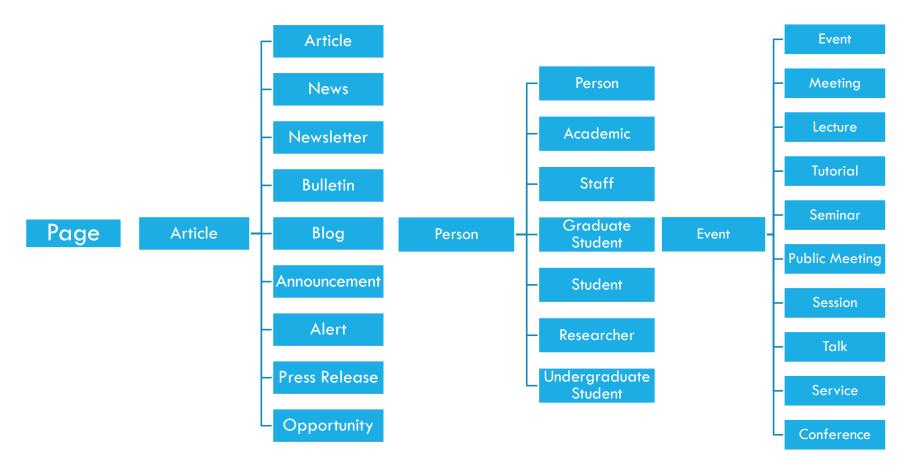

### **CONTENT TYPES & SUB-TYPES**

### Listings Article listing Event listing People listing

#### Template Management

| Article                        |                      |                                        |      |         |
|--------------------------------|----------------------|----------------------------------------|------|---------|
| Ter                            | nplates for Article  | + Create                               |      |         |
| Ter                            | nplates for News     | + Create                               |      |         |
|                                | Template name        | Template description                   |      |         |
|                                | News                 | Template for latest news items         | Edit | Enabled |
|                                |                      |                                        |      |         |
| Eve                            | ent                  |                                        |      |         |
| Ter                            | nplates for Event    | + Create                               |      |         |
|                                | Template name        | Template description                   |      |         |
|                                | Event                | Template for generic Events            | Edit | Enabled |
| Ter                            | nplates for Lecture  | + Create                               |      |         |
| Templates for Meeting + Create |                      |                                        |      |         |
|                                |                      |                                        |      |         |
| Per                            | son                  |                                        |      |         |
| Ter                            | mplates for Academic | + Create                               |      |         |
| -                              | Template name        | Template description                   |      |         |
|                                | Academic Profile     | Template for creating Academic profile | Edit | Enabled |
| Ter                            | nplates for Alumni   | + Create                               |      |         |
| Ter                            | nplates for Staff    | + Create                               |      |         |
| Ter                            | nplates for Student  | + Create                               |      |         |