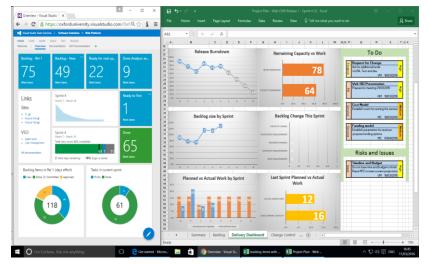

#### Scrum

- Prioritised Product Backlog of features
- 3 2 week sprints producing potentially shippable product increments

Project progress tracked at sprint and release levels

### TIMELINE

### **Currently in Private Preview**