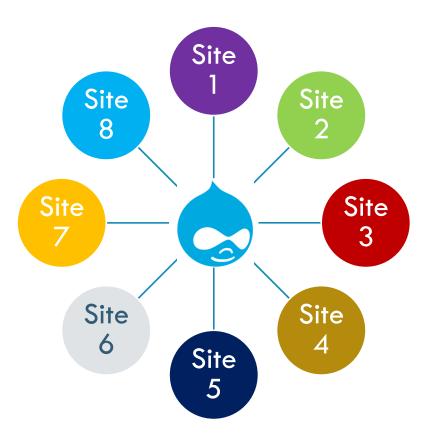

### **MULTI-TENANCY ARCHITECTURE**

### SOFTWARE ARCHITECTURE

**Multi-tenancy** 

Based on Drupal using Organic Groups to separate sites
PURL to manage URLs

Site Look and Feel

🏶 SASS regenerates CSS on the fly when site theme is changed

Page Layouts **Panelizer** module to enable multiple page layouts **Paragraph** module allows us to widgetise page layout
We can provide multiple layouts for widgets using **Panelizer** too