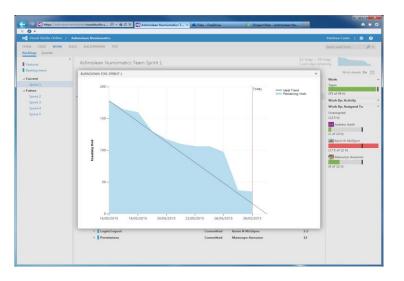

### **DEVELOPMENT PROCESS**

#### Scrum

- Prioritised Product Backlog of features
- 3 2 week sprints producing potentially shippable product increments

Project progress tracked at sprint and release levels