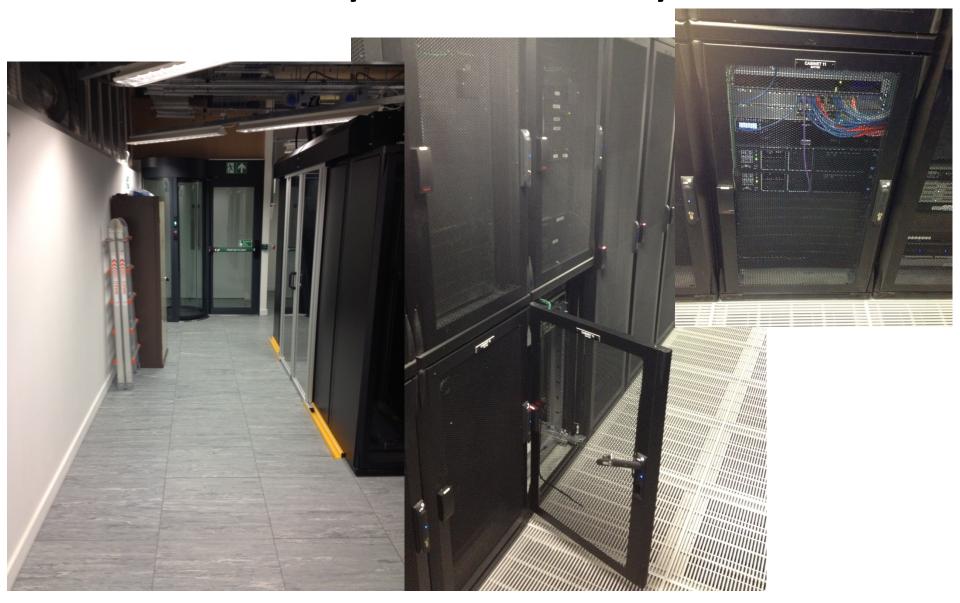

law was too much of a risk"

- [in singular] the possibility that something unpleasant or unwelcome will happen: reduce the risk of heart disease
- [with modifier] a person or thing regarded as a threat or likely source of danger: she's a security risk
- (usually risks) a possibility of harm or damage against which something is insured: all-risks insurance for professional photographers
- [mass noun] the possibility of financial loss: the Bank is rigorous when it comes to analysing and evaluating risk

#### verb

• [with object]expose (someone or something valued) to danger, harm, or loss: he risked his life to save his

#### Origin:

mid 17th century: from French *risque* (noun), *risquer* (verb), from Italian *risco* 'danger' and *rischiare* 'run into danger'



# **Physical Security**



## Infrastructure 1 – Cisco & VMware



## Infrastructure 2 - Fortiweb



Paranoia isn't productive

- Me

Satisfy the stakeholders

(Auditors may be only buzzword compliant)



- External technology stipulations are both a benefit and a cause for cursing
- There are external constraints
  - Deal with it; most tech can do most things



# NHS, computing...?



https://sphotos-b.xx.fbcdn.net/hphotos-frc1/p480x480/599718\_388633557856757\_1997604356\_n.jpg

# Analytics, from the start!







## Support processes matter





Visits by Day of Week



I have always found that plans are useless, but planning is indispensable

– Dwight D Eisenhower

This concluding slide is left intentionally vague