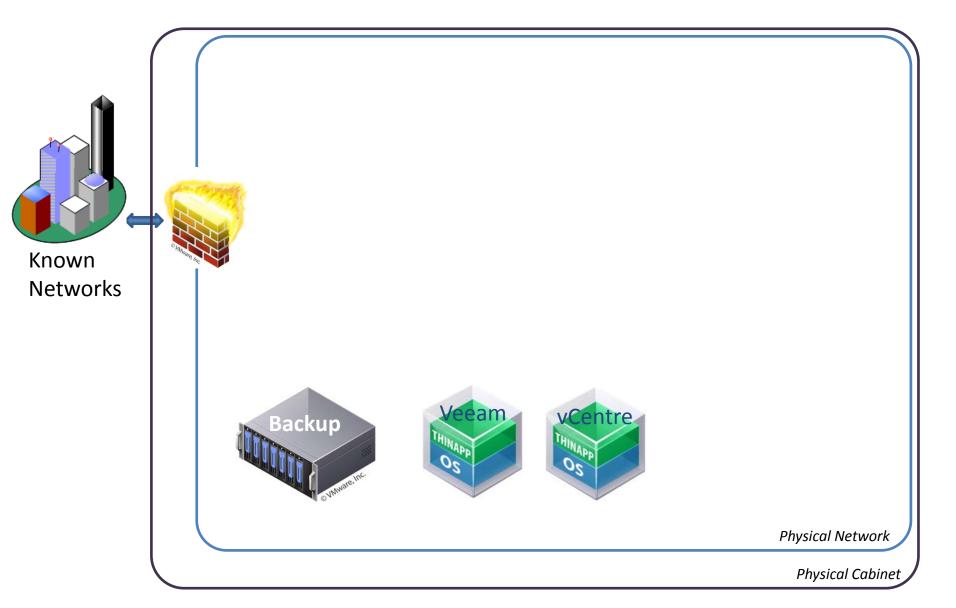

## Infrastructure 1 – Cisco & VMware

## Infrastructure 2 - Fortiweb

Paranoia isn't productive

- Me

Satisfy the stakeholders

(Auditors may be only buzzword compliant)

- External technology stipulations are both a benefit and a cause for cursing
- There are external constraints
  - Deal with it; most tech can do most things