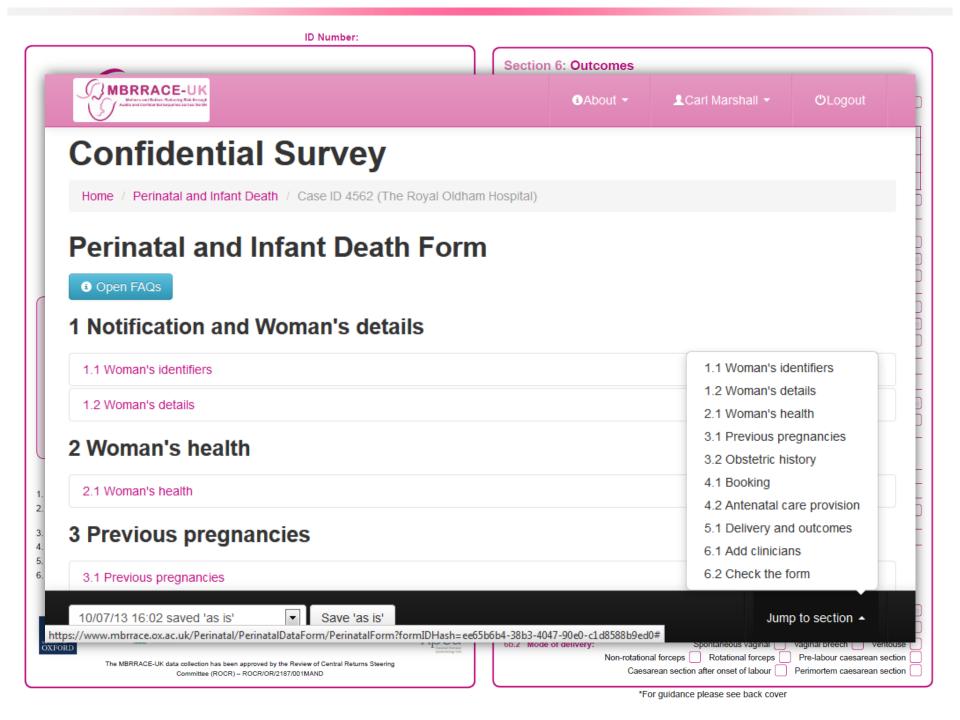

# Rapidly developing a secure data collection environment

Carl Marshall, NPEU

Or: How I learned to stop worrying and love the <del>bomb</del> risk



















# One big, happy family

Surveillance

Confidential Enquiry

Surveillance

Confidential Enquiry

Perinatal

Maternal

MBRRACE Website



It just has to be "Good Enough"

- MBRRACE Collaborators' board

### risk

/risk/

#### noun

a situation involving exposure to danger: "flouting the law was too much of a risk"

- [in singular] the possibility that something unpleasant or unwelcome will happen: reduce the risk of heart disease
- [with modifier] a person or thing regarded as a threat or likely source of danger: she's a security risk
- (usually risks) a possibility of harm or damage against which something is insured: all-risks insurance for professional photographers
- [mass noun] the possibility of financial loss: the Bank is rigorous when it comes to analysing and evaluating risk

#### verb

• [with object]expose (someone or something valued) to danger, harm, or loss: he risked his life to save his

#### Origin:

mid 1