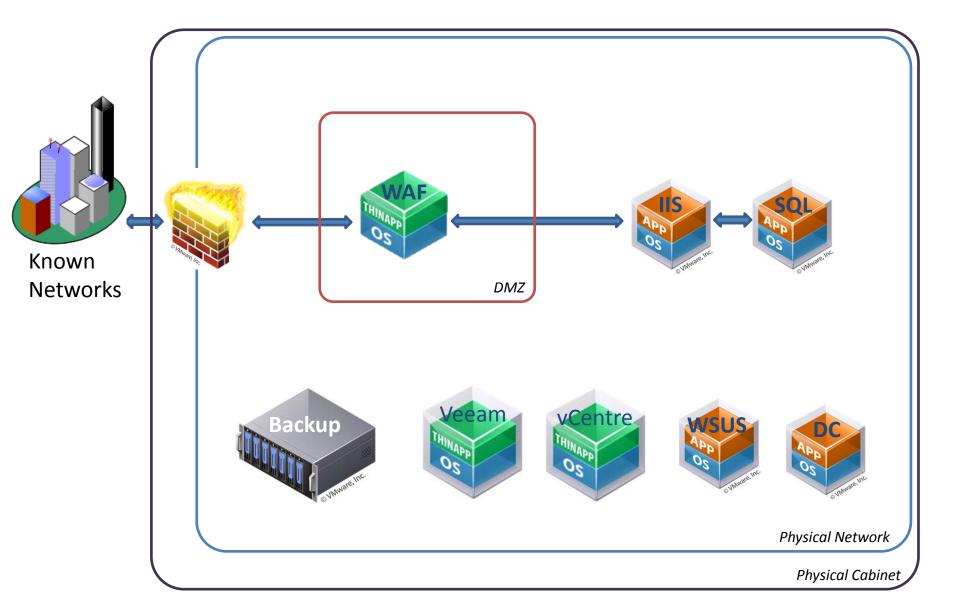

# **Physical Security**

## Infrastructure 1 – Cisco & VMware

## Infrastructure 2 - Fortiweb

Paranoia isn't productive

- Me

Satisfy the stakeholders

(Auditors may be only buzzword compliant)

- External technology stipulations are both a benefit and a cause for cursing
- There are external constraints
  - Deal with it; most tech can do most things