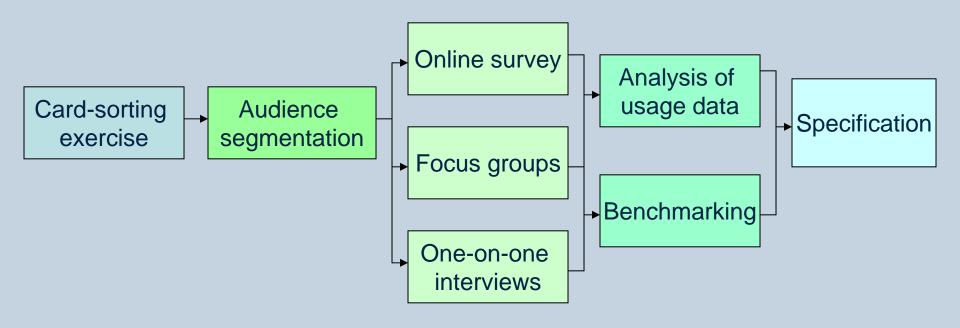

rove the information architecture beneath <u>www.ox.ac.uk/staff/</u>
  - Create a new gateway of links on top of existing web content
  - Gather information for planning future improvements to the website
- Work is being carried out in three phases
  - → User research, analysis of requirements and specification
  - Design of information architecture
  - Implementation and usability testing
- Five groups involved in the project



#### User research

- Provides a clear framework for the information architecture
- Identifies different user groups
- Helps understand user needs and search preferences
- Draws on different methodologies:
  - Quantitative research to identify usage patterns and satisfaction rates
  - Qualitative research which focuses on needs analysis



## Research techniques





#### User research headlines

- 1,719 responses to web survey
- 43% use <u>www.ox.ac.uk</u> and/or <u>www.admin.ox.ac.uk</u> daily
- Top content:
  - Term dates
  - Personal finance (e.g. pay dates, pension)
  - Maps / directions
  - IT support & services
  - Libraries
- Top tools:
  - Contact search
  - Webmail
  - OLIS
  - OxLIP
  - Weblearn



### User research headlines – IT and web staff

- 143 responses to web survey
- 32% use <u>www.ox.ac.uk</u> and/or <u>www.admin.ox.ac.uk</u> daily
- Top content:
  - IT support & services
  - Personal finance (e.g. pay dates, pension)
  - Staff benefits
  - Job vacancies
  - Maps / directions
- Top tools:
  - Contact search
  - Webmail
  - Branding toolkit
  - Helpdesk information
  - Weblearn



## Baggage

- How often do you use the staff pa