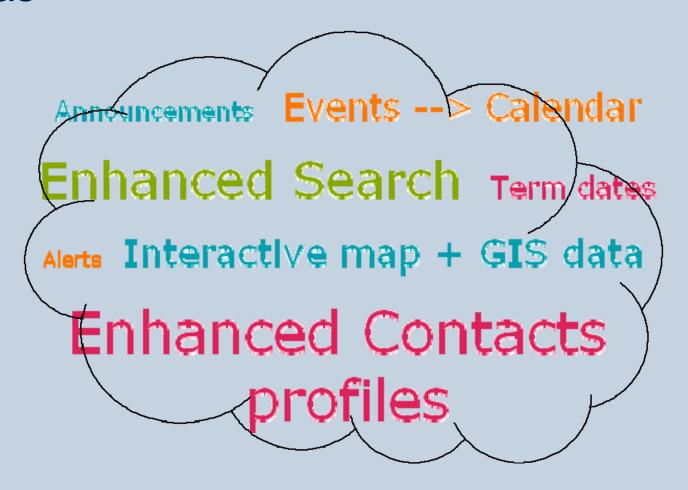

| ■Webmail                                                                                                                                                                                                                                                                                                                                                                                                       |



### Content feeds?

What content do you want from us?

What content should we take from you?





#### Ideas





#### What next?

- Feedback relating to site structure and navigation will be fed into site redesign and launched as an output of this project
- Other feedback will be passed to site and content owners and used to identify and prioritise plans for future web projects
- See <a href="https://wiki.oucs.ox.ac.uk/oxweb/meeting-2008-06">https://wiki.oucs.ox.ac.uk/oxweb/meeting-2008-06</a> for 'User research for the Staff Gateway project' slides
- Comments and questions to <u>staff.gateway@admin.ox.ac.uk</u>